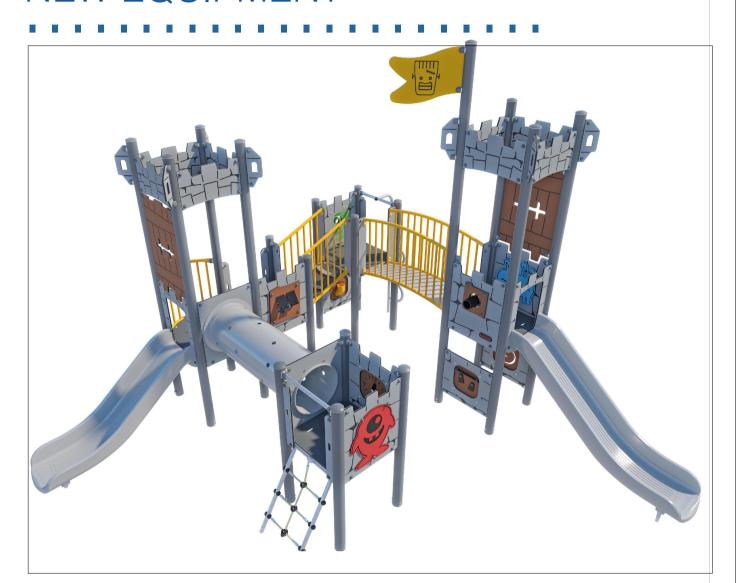

## **NEW EQUIPMENT**

8. Bespoke Triple Swing Bay with 1x Nest Seat / 1x Cradle Seat / 2xFlat Seats / 1x Inclusive You & Me Seat Ref KSW926-CUSTOM 20207599 Age range 1+ years DDA Accessible

14. Existing Multi-Unit Ref SMP NEXUS CORE Age range 6+ years