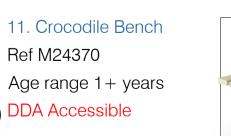

## MONSTER PARK!

THE VILLAGE CENTRE RECREATION GROUND BROADBRIDGE HEATH PARISH COUNCIL

## **NEW EQUIPMENT**









8. Bespoke Triple Swing Bay with 1x Nest Seat / 1x Cradle Seat / 2xFlat Seats / 1x Inclusive You & Me Seat Ref KSW926-CUSTOM 20207599 Age range 1+ years DDA Accessible



14. Existing Multi-Unit Ref SMP NEXUS CORE Age range 6+ years



Ref EN-FAHR





15. Existing Overhead Spinner (TO BE UPLIFTED AND RE-INSTALLED ON SAME SITE) Ref SMP TORNADO Age range 6+ years



Age range 3+ years

FRAME





**DDA** Accessible

**DDA Accessible** 





7. Multi-Spinner Carousel Ref ELE400060 Age range 3+ years DDA Accessible



Black wetpour safety surfacing with "Monster" Themed Graphics

JUNIAUING.



New Tarmac Path with "Monster" Themed Thermographics



Existing Mound Area



Grassmatting Safety Surfacing



Existing Tarmac Access Paths



17. Bespoke "WELCOME" Monster Theme Sign ARTISTIC REPRESENTATION ONLY. FINAL VERSION COULD DIFFER DNCE INSTALLED) **Ref EN-FALCON-SIGN** 





18. Existing Fitness Items (TO REMAIN IN SITU AND BE RE-SURFACED ONLY) -Ref N/A Age range N/A

13. Picnic Table x2

Ref KPL204

Age range N/A

**DDA** Accessible