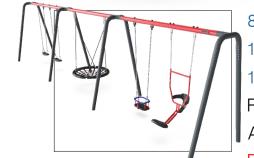

## **NEW EQUIPMENT**

8. Bespoke Triple Swing Bay with 1x Nest Seat / 1x Cradle Seat / 2xFlat Seats / 1x Inclusive You & Me Seat Ref KSW926-CUSTOM 20207599 Age range 1+ years DDA Accessible

14. Existing Multi-Unit Ref SMP NEXUS CORE Age range 6+ years