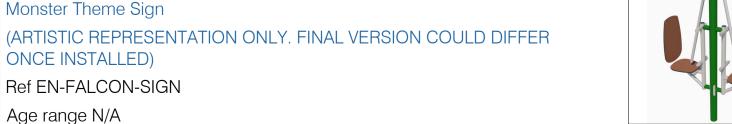

Black wetpour safety surfacing with "Monster" Themed Graphics

JUNIAUING.

New Tarmac Path with "Monster" Themed Thermographics

Existing Mound Area

Grassmatting Safety Surfacing

Existing Tarmac Access Paths

17. Bespoke "WELCOME" Monster Theme Sign ARTISTIC REPRESENTATION ONLY. FINAL VERSION COULD DIFFER DNCE INSTALLED) **Ref EN-FALCON-SIGN** 