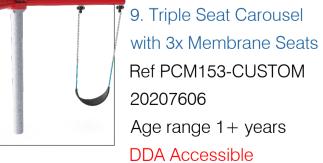

## **NEW EQUIPMENT**

8. Bespoke Triple Swing Bay with 1x Nest Seat / 1x Cradle Seat / 2xFlat Seats / 1x Inclusive You & Me Seat Ref KSW926-CUSTOM 20207599 Age range 1+ years DDA Accessible

14. Existing Multi-Unit Ref SMP NEXUS CORE Age range 6+ years