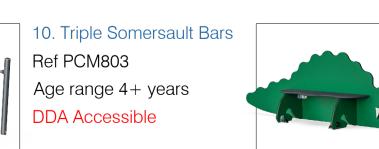

## MONSTER PARK!

THE VILLAGE CENTRE RECREATION GROUND BROADBRIDGE HEATH PARISH COUNCIL

## **NEW EQUIPMENT**









8. Bespoke Triple Swing Bay with 1x Nest Seat / 1x Cradle Seat / 2xFlat Seats / 1x Inclusive You & Me Seat Ref KSW926-CUSTOM 20207599 Age range 1+ years DDA Accessible



14. Existing Multi-Unit Ref SMP NEXUS CORE Age range 6+ years



Ref EN-FAHR





15. Existing Overhead Spinner (TO BE UPLIFTED AND RE-INSTALLED ON SAME SITE) Ref SMP TORNADO Age range 6+ years



Age range 3+ years

FRAME





**DDA** Accessible

**DDA Accessible** 





7. Multi-Spinner Carousel Ref ELE400060 Age range 3+ years DDA Accessible



Black wetpour safety surfacing with "Monster" Themed Graphics

JUNIAUING.



New Tarmac Path with "Monster" Themed Thermographics



Existing Mound Area



Grassmatting Safety Surfacing



Existing Tarmac Access Paths



17. Bespoke "WELCOME" Monster Theme Sign ARTISTIC REPRESENTATION ONLY. FINAL VERSION COULD DIFFER DNCE INSTALLED) **Ref EN-FALCON-SIGN** 





18. Existing Fitness Items (TO REMAIN IN SITU AND BE RE-SURFACED ONLY) -Ref N/A Age range N/A

13. Picnic Table x2

Ref KPL204

Age range N/A

**DDA** Accessible