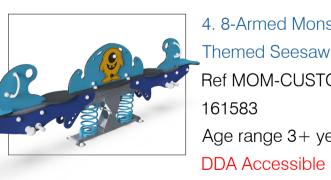

## MONSTER PARK!

THE VILLAGE CENTRE RECREATION GROUND BROADBRIDGE HEATH PARISH COUNCIL

## **NEW EQUIPMENT**









8. Bespoke Triple Swing Bay with 1x Nest Seat / 1x Cradle Seat / 2xFlat Seats / 1x Inclusive You & Me Seat Ref KSW926-CUSTOM 20207599 Age range 1+ years DDA Accessible



14. Existing Multi-Unit Ref SMP NEXUS CORE Age range 6+ years



Ref EN-FAHR





15. Existing Overhead Spinner (TO BE UPLIFTED AND RE-INSTALLED ON SAME SITE) Ref SMP TORNADO Age range 6+ years



Age range 3+ years

FRAME





**DDA** Accessible

**DDA Accessible** 





7. Multi-Spinner Carousel Ref ELE400060 Age range 3+ years DDA Accessible



Black wetpour safety surfacing with "Monster" Themed Graphics

JUNIAUING.



New Tarmac Path with "Monster" Themed Thermographics



Existing Mound Area



Grassmatting Safety Surfacing



Existing Tarmac Access Paths



17. Bespoke "WELCOME" Monster Theme Sign ARTISTIC REPRESENTATION ONLY. FINAL VERSION COULD DIFFER DNCE INSTALLED) **Ref EN-FALCON-SIGN** 





18. Existing Fitness Items (TO REMAIN IN SITU AND BE RE-SURFACED ONLY) -Ref N/A Age range N/A

13. Picnic Table x2

Ref KPL204

Age range N/A

**DDA** Accessible