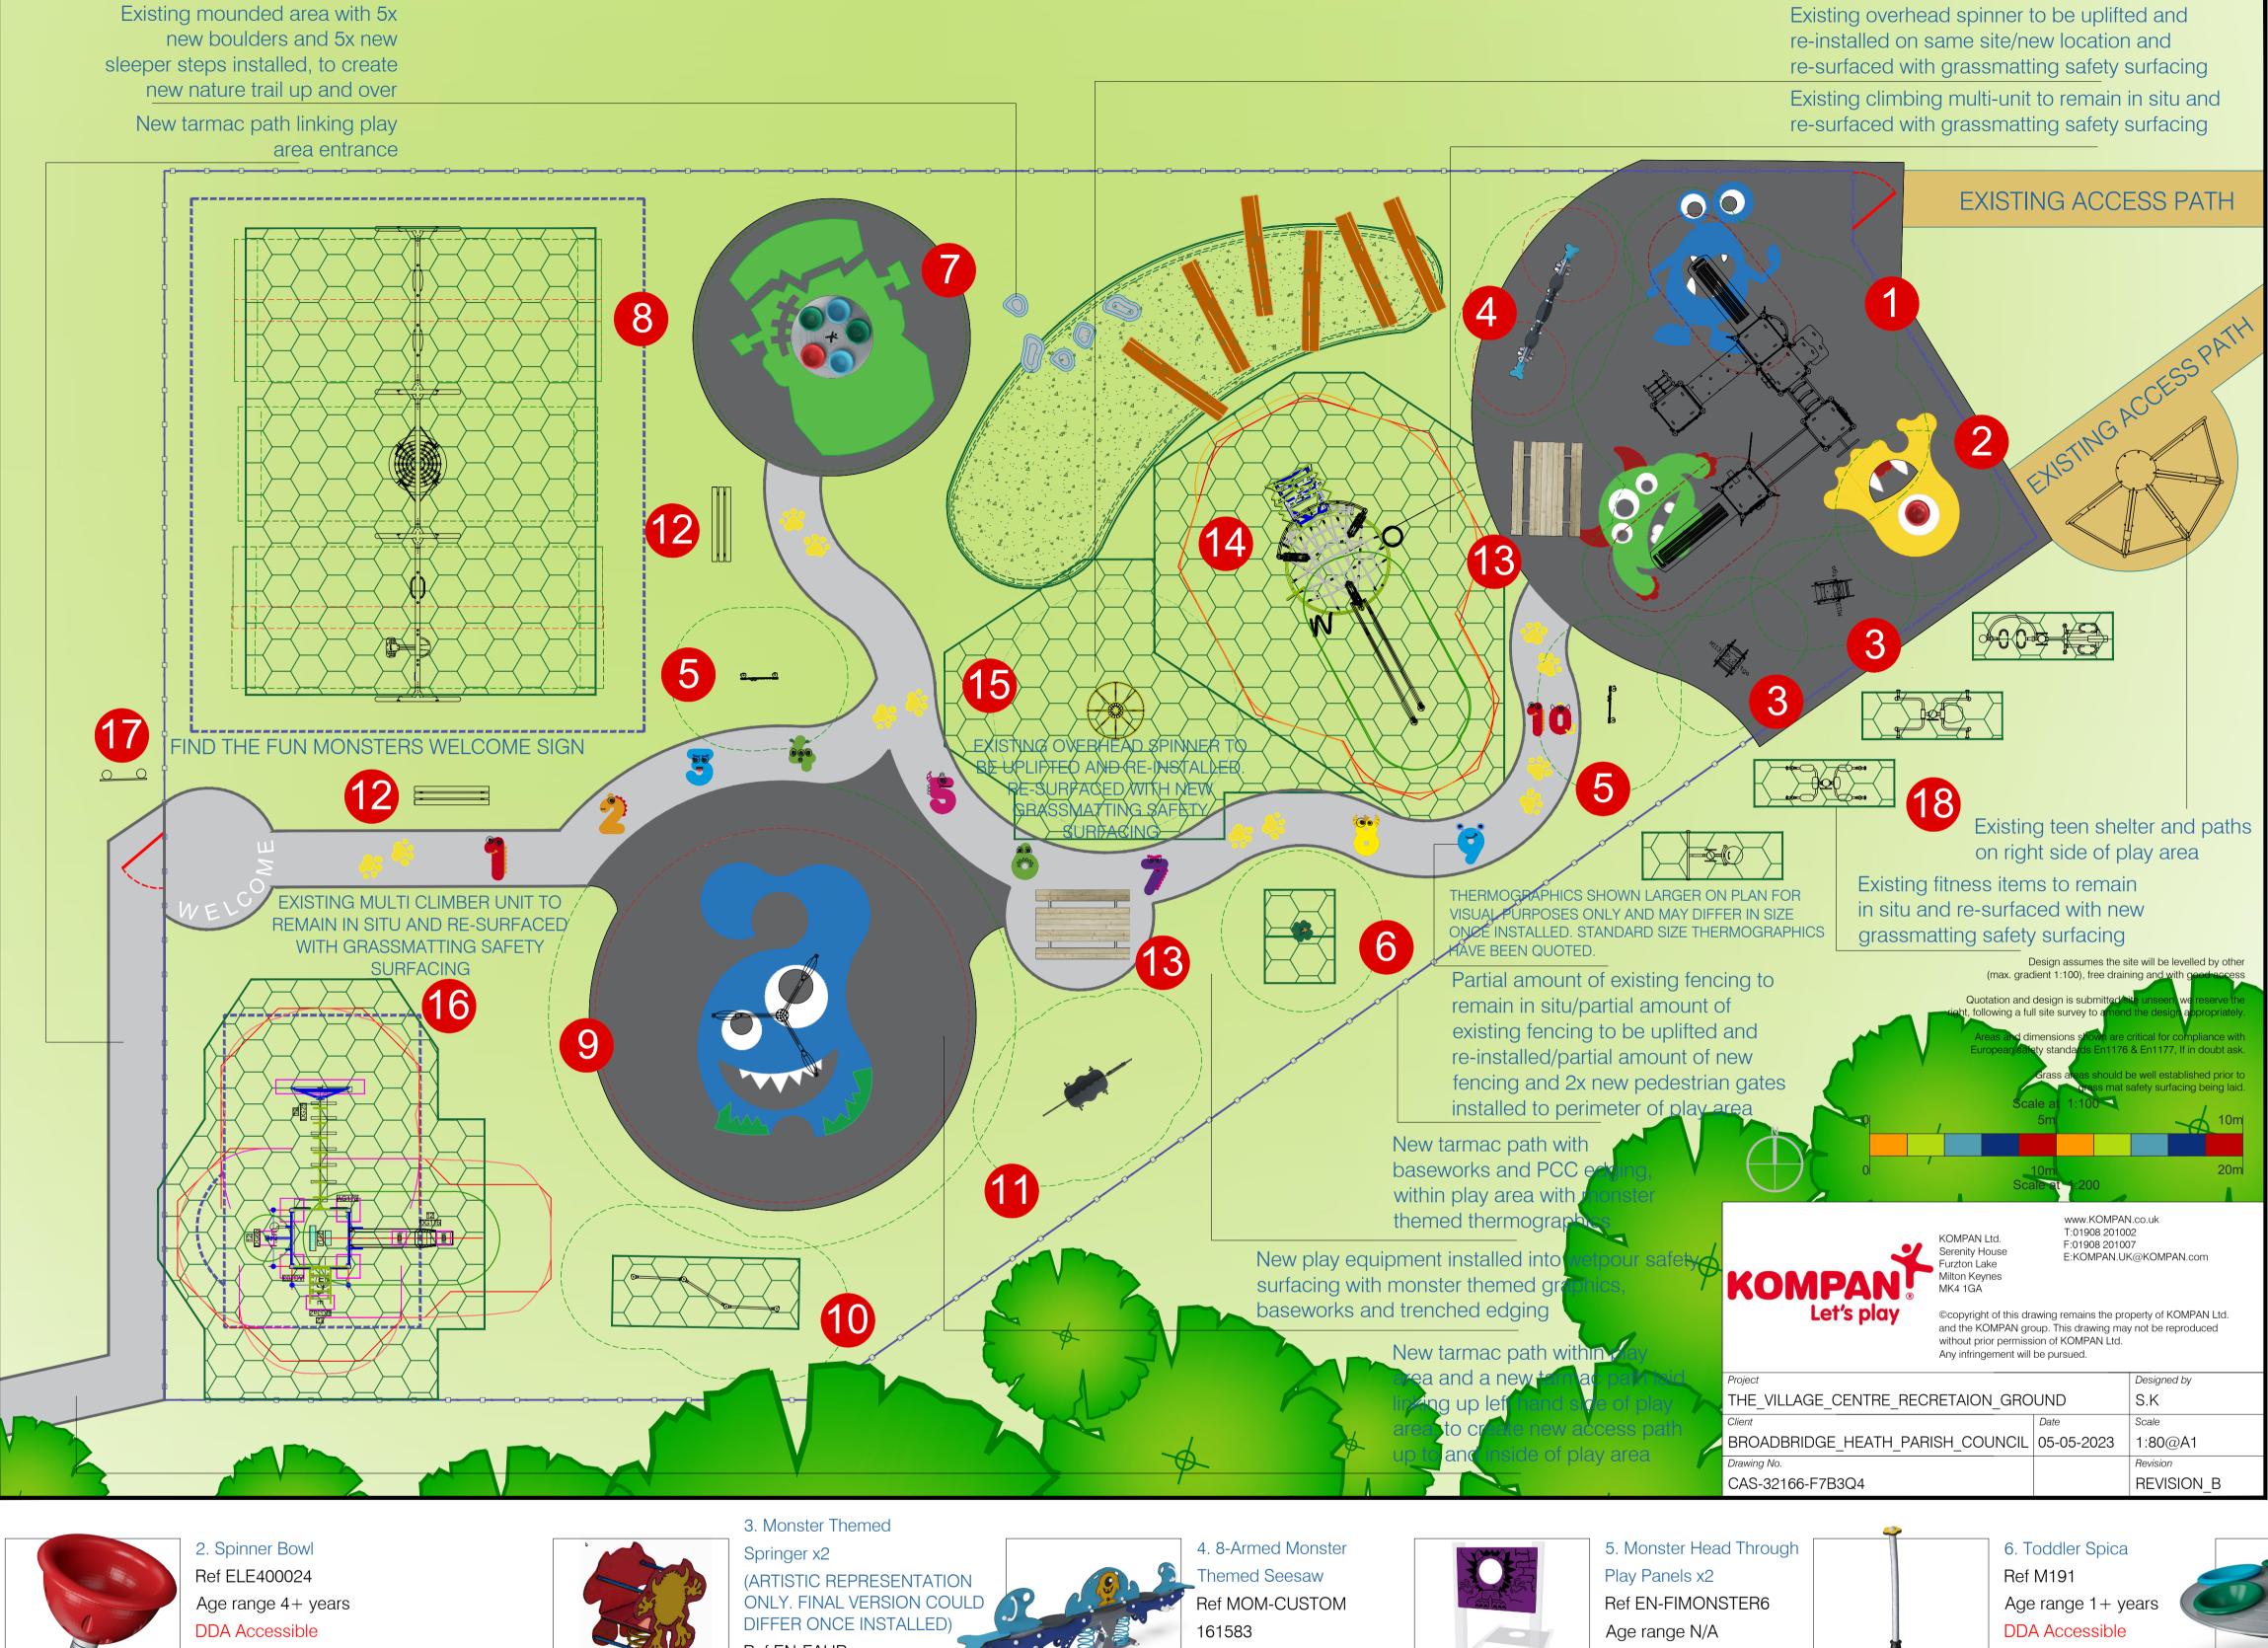

## **NEW EQUIPMENT**

8. Bespoke Triple Swing Bay with 1x Nest Seat / 1x Cradle Seat / 2xFlat Seats / 1x Inclusive You & Me Seat Ref KSW926-CUSTOM 20207599 Age range 1+ years DDA Accessible

14. Existing Multi-Unit Ref SMP NEXUS CORE Age range 6+ years